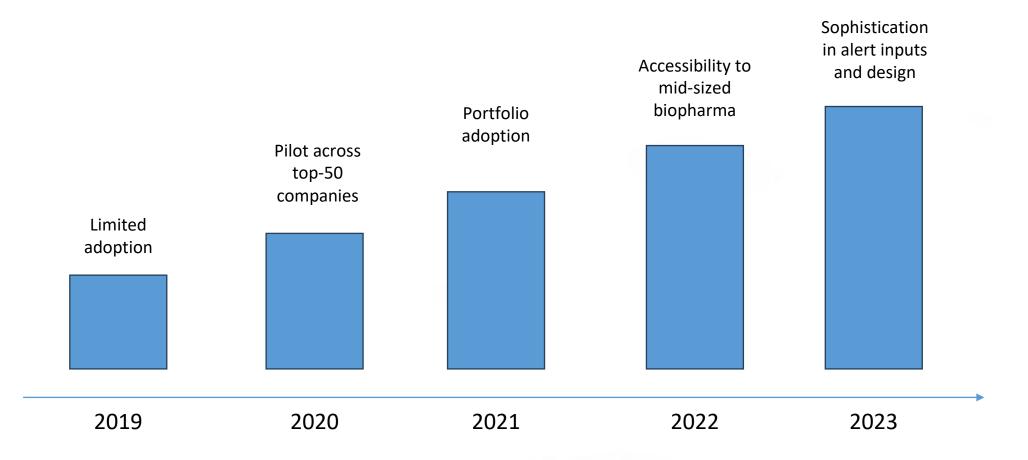

#### Profound changes have altered life sciences sales operations

What began as a novel approach to funneling patient leads has transformed into an industry-standard engagement tactic

#### At IPM.ai, we've seen – and been part of – the transformation

Tokenization has allowed disparate datasets to come together in a valueaccretive output

mso

LENCE ASSOCIATION