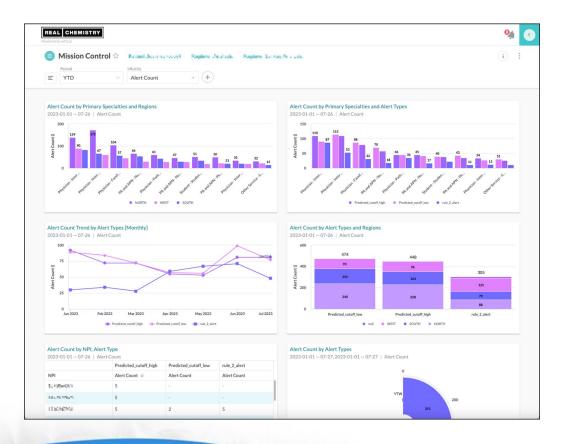

### The solution is the next generation of intuitive reporting – Mission Control

#### **Mission Control**

- Robust HCP profiles and trend reports
  - Demographics, payer mix, clinical insights
- Easy-to-interpret marketing
  performance dashboards
- Frequent data updates to enable campaign adjustments
- Before/after HCP behavioral analyses