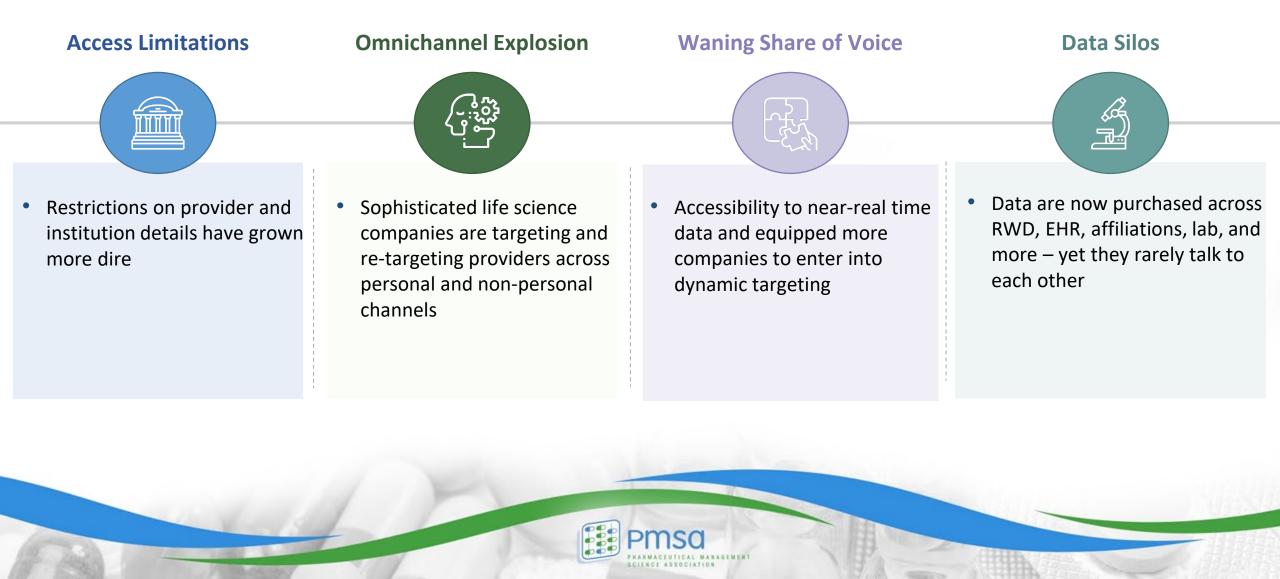

#### Profound changes have altered life sciences sales operations

What began as a novel approach to funneling patient leads has transformed into an industry-standard engagement tactic

#### At IPM.ai, we've seen – and been part of – the transformation

Tokenization has allowed disparate datasets to come together in a valueaccretive output

mso

LENCE ASSOCIATION